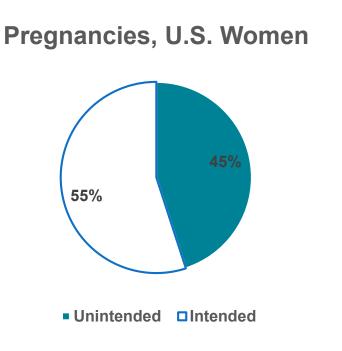

### **Unintended Pregnancies**

**Unintended pregnancies** are a **public health challenge** with long-term consequences and health disparities for women.

**Pregnancies, Low SES Women** 

(Finer & Zolna, 2016).