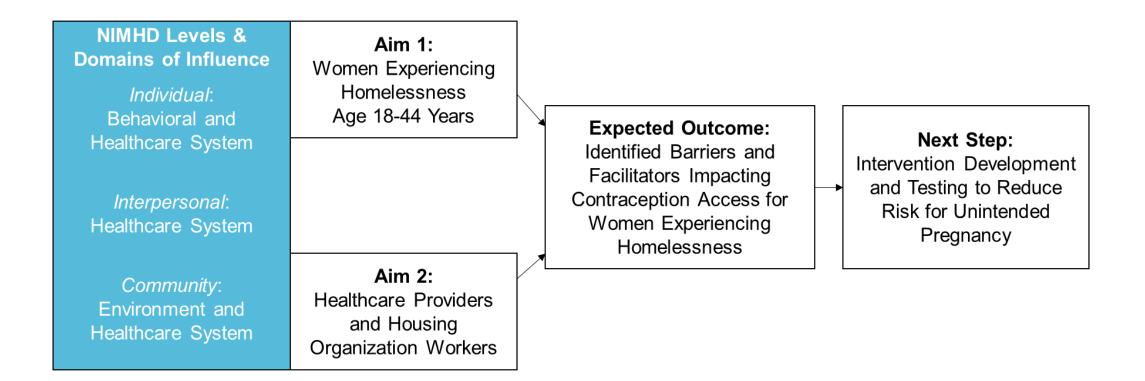

### **Socioecological Approach**

## **Objectives & Aims**

The objective of this study is to **identify contraceptive preferences**, as well as, **barriers to and facilitators of contraceptive access and use** among women experiencing homelessness.