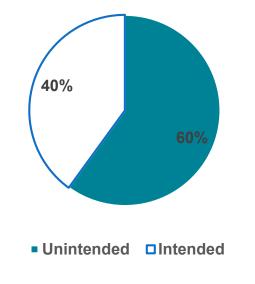

### **Unintended Pregnancies**

**Unintended pregnancies** are a **public health challenge** with long-term consequences and health disparities for women.

**Pregnancies, Low SES Women** 

(Finer & Zolna, 2016).