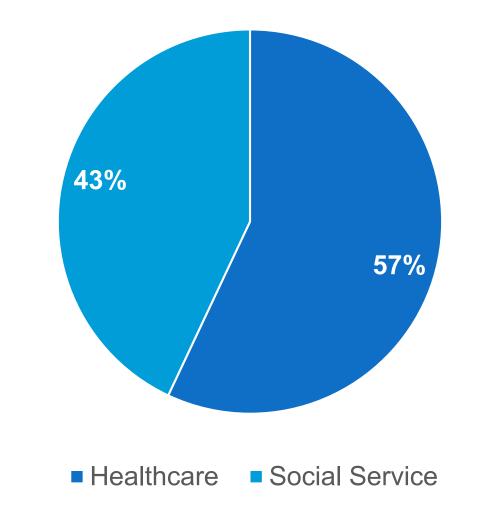

|

### **Providers**

- Telephone\* semi-structured interviews based on IMB Model
- Interview guide different for types of providers
- Brief demographic survey
- Audio-recorded

### **Data Management & Analysis**





## Preliminary Results: Women (n=16)



#### Race/Ethnicity

- 38% Black, Non-Hispanic
- 62% White, Non-Hispanic
- Average Age = 34 years
- Education Attainment
  - 56% High school of less
  - 44% Some college

#### • Insurance

- 56% JPS Connection
- 44% Medicaid

#### Marital Status

- 62% Single
- 19% Married/Partnered
- 19% Divorced/Separated

#### Sexual Orientation

- 69% Heterosexual
- 31% Bisexual

#### • Pregnant In the Next Year

- 18% Yes
- 38% Don't Know
- 44% No

### **Preliminary Results: Women (n=16)**





### **Preliminary Results: Providers (n=7)**





## **Preliminary Results**











#### Information

### Motivation

#### Behavioral Skills

Macro Factors





Interviews with providers and women experiencing homelessness

Data coding and analysis

Triangulate findings

Disseminate findings to local community and professional audiences

### **Future Directions**



#### Exploratory Research

Intervention Development

### Intervention Testing



# **Reducing the risk of unintended** pregnancies will empower women experiencing homelessness to help them break the cycle of poverty and gain reproductive autonomy.