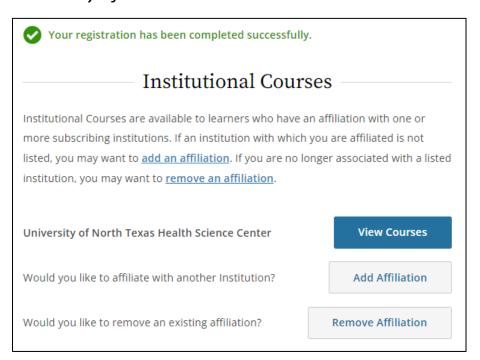

**Step 8:** Click the *Finalize Registration* button.

**Step 9:** Next, under *Institutional Courses*, click *View Courses* next to your *University of North Texas Health Science Center* affiliation.

**Step 10:** You can now complete the courses that are in the *Courses Ready* to *Begin* section of your CITI account.