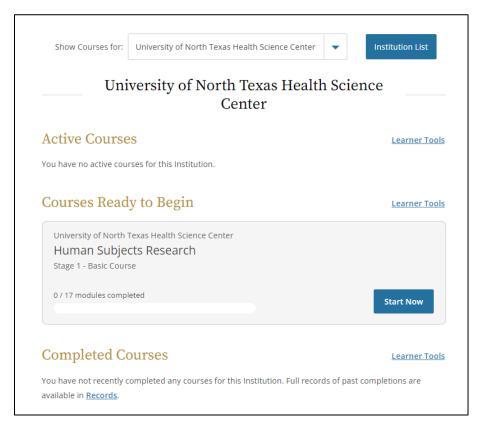

**Step 8:** Click the *Finalize Registration* button.

**Step 9:** Next, under *Institutional Courses*, click *View Courses* next to your *University of North Texas Health Science Center* affiliation.

**Step 10:** You can now complete the courses that are in the *Courses Ready* to *Begin* section of your CITI account.