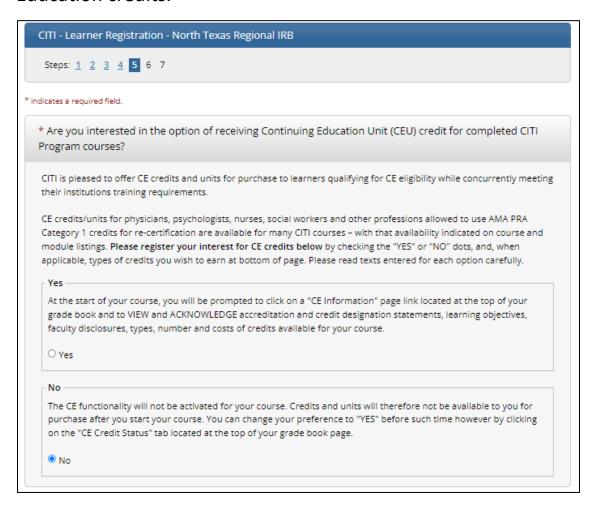

**Step 4:** Complete *Learner Registration* steps 2 through 4.

**Step 5:** In *Learner Registration* step 5, select if you need Continuing Education credits.

<u>PLEASE NOTE:</u> CE Credits are NOT free, and will require payment from you. If you do not need CE credits, check **NO**.