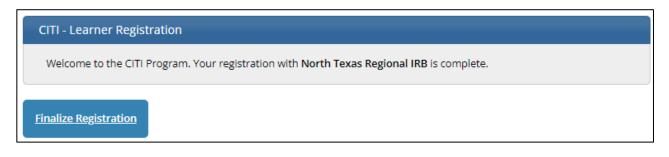

**Step 8:** Click the *Finalize Registration* button.

**Step 9:** Next, under *Institutional Courses*, click *View Courses* next to your *University of North Texas Health Science Center* affiliation.

**Step 10:** You can now complete the courses that are in the *Courses Ready* to *Begin* section of your CITI account.