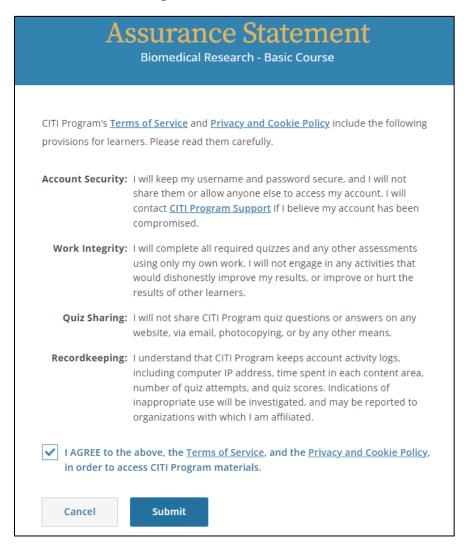

**Step 11:** After clicking the *Start Now* button on a course, you will need to click the box to agree to CITI's Terms of Service, and then click *Submit*.

Click on the **Start** button for each module to complete it. You may complete the training at your own pace. Make sure to remember your username and password so you can log back into CITI.