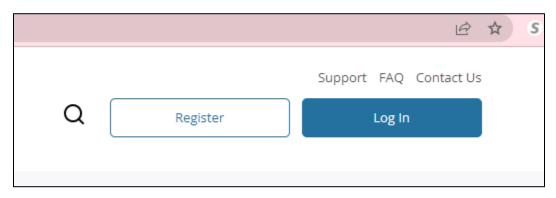

## Step 1: Go to <a href="https://www.citiprogram.org">https://www.citiprogram.org</a>

Then select *Register* OR *Log In* (if you already have an account) in the top right corner of the page.

If you already have an account with CITI, you can log into your account, go to the **My Courses** tab, then select **Add Affiliation** under the **Institutional Courses** section: