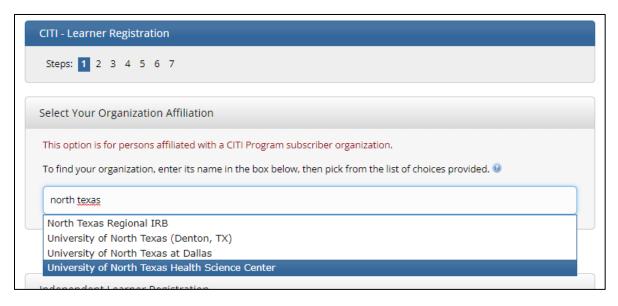

**Step 2:** In the *Organization Affiliation* text bow, begin typing "North Texas" and then select *University of North Texas Health Science Center*.

**Step 3:** Check the boxes to agree to CITI's terms and then affirm that you are affiliated with the University of North Texas Health Science Center. Then click *Create a CITI Program account*.