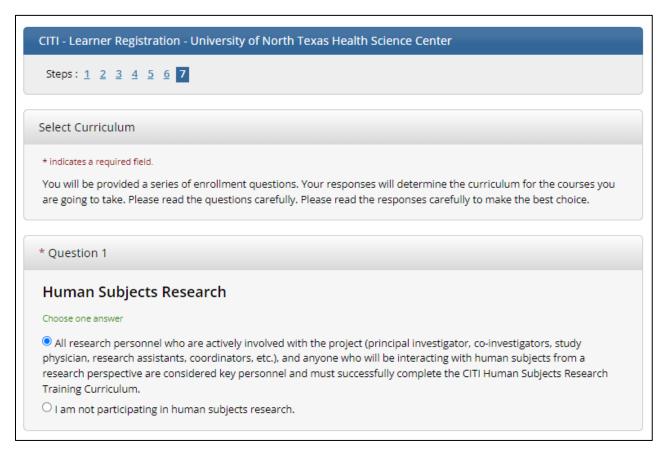

Step 6: Complete Learner Registration step 6 and click Continue To Step 7.

**Step 7:** In this step, select the necessary course(s) and then click *Complete Registration*.

Note: You can add other courses later at any time.