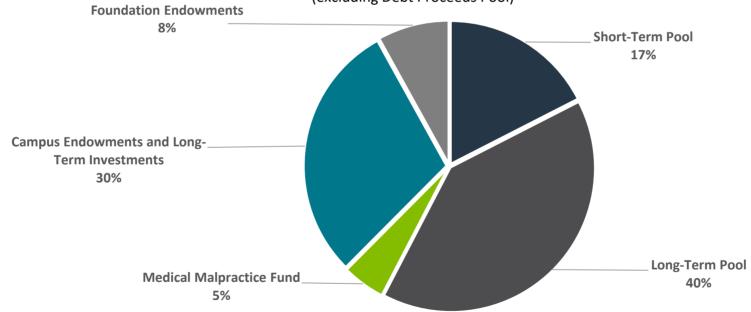

## THE UNIVERSITY of NORTH TEXAS HEALTH SCIENCE CENTER at FORT WORTH

| UNT HEALTH SCIENCE CENTER                   | Beginning Market Value | Ending Market Value | Quarterly Approx. Yield | Fiscal YTD Approx. Yield |
|---------------------------------------------|------------------------|---------------------|-------------------------|--------------------------|
| Short-Term Pool                             | \$ 47,922,809          | \$ 49,973,859       | 0.41%                   | 0.21%                    |
| Long-Term Pool                              | 118,707,174            | 114,775,034         | -3.54%                  | -5.09%                   |
| Debt Proceeds Pool                          | -                      | -                   | 0.00%                   | 0.00%                    |
| Medical Malpractice Fund                    | 15,353,267             | 13,791,185          | -5.20%                  | -9.01%                   |
| Campus Endowments and Long-Term Investments | 88,173,544             | 84,296,170          | -5.00%                  | -10.15%                  |
| Foundation Endowments                       | 24,264,889             | 23,005,949          | -5.00%                  | -10.15%                  |

## **UNT HSC Investment Portfolio 05/31/22**

(excluding Debt Proceeds Pool)