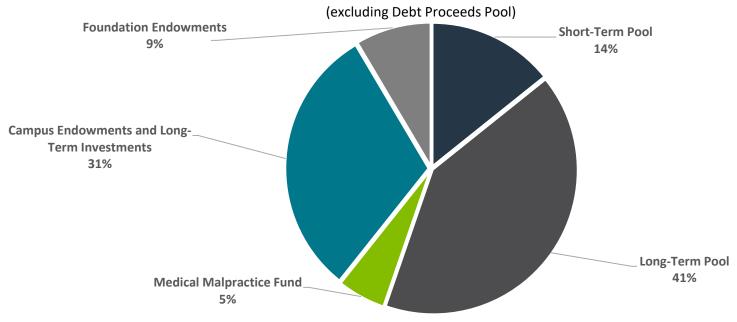

## THE UNIVERSITY of NORTH TEXAS HEALTH SCIENCE CENTER at FORT WORTH

| UNT HEALTH SCIENCE CENTER                   | Beginning Market Value | <b>Ending Market Value</b> | Accrued Interest | Quarterly Approx. Yield | Fiscal YTD Approx. Yield |
|---------------------------------------------|------------------------|----------------------------|------------------|-------------------------|--------------------------|
| Short-Term Pool                             | \$ 89,981,194          | \$ 41,771,954              | \$ 785           | 0.10%                   | 0.10%                    |
| Long-Term Pool                              | 80,405,250             | 120,217,902                | -                | -0.39%                  | -0.39%                   |
| Debt Proceeds Pool                          | =                      | -                          | =                | -                       | 0.00%                    |
| Medical Malpractice Fund                    | 15,995,891             | 15,844,654                 | -                | -0.90%                  | -0.90%                   |
| Campus Endowments and Long-Term Investments | 90,970,305             | 90,247,099                 | =                | -1.50%                  | -1.50%                   |
| Foundation Endowments                       | 26,004,413             | 24,929,160                 | -                | -1.50%                  | -1.50%                   |

|                           | Beginning Market Value | <b>Ending Market Value</b> | Accrued Interest |
|---------------------------|------------------------|----------------------------|------------------|
| Total for All Asset Pools | \$ 303,357,053         | \$ 293,010,770             | \$ 785           |

## **UNT HSC Investment Portfolio 11/30/21**