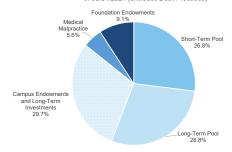

## University of North Texas Health Science Center Investment Portfolio For the Quarter Ending May 31, 2021

|                                             | Beginning Market Value | Ending Market Value | Acc | rued Interest Appro | ximate Quarterly Yield | Approximate FYTD Yield |
|---------------------------------------------|------------------------|---------------------|-----|---------------------|------------------------|------------------------|
| Short-Term Pool                             | \$<br>74,972,383 \$    | 73,664,034          | \$  | 791                 | 0.08%                  | 0.10%                  |
| Long-Term Pool                              | \$<br>76,020,666 \$    | 78,985,793          | \$  | -                   | 9.04%                  | 14.10%                 |
| Campus Endowments and Long-Term Investments | \$<br>76,766,166 \$    | 81,536,747          | \$  | -                   | 5.22%                  | 13.59%                 |
| Medical Malpractice                         | \$<br>13,990,405 \$    | 15,272,008          | \$  | -                   | 8.91%                  | 20.69%                 |
| Foundation Endowments                       | \$<br>23,624,018 \$    | 24,962,167          | \$  | -                   | 5.06%                  | 12.79%                 |
| Debt Proceeds Pool                          | \$<br>426,996 \$       | -                   | \$  | -                   | 0.01%                  | 0.06%                  |

University of North Texas Health Science Center Investment Portfolio Market Values as of 05/31/2021 (excludes Debt Proceeds)