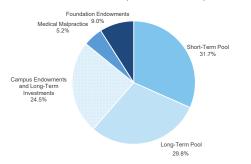

## University of North Texas Health Science Center Investment Portfolio For the Quarter Ending February 29, 2020

|                                             | Beginning Market Value | Ending Market Value  |   | Accrued Interest | Approximate Quarterly Yield | Approximate FYTD Yield |
|---------------------------------------------|------------------------|----------------------|---|------------------|-----------------------------|------------------------|
| Short-Term Pool                             | \$<br>64,334,339       | \$<br>71,435,065 \$  | ; | 72,562           | 1.58%                       | 1.73%                  |
| Long-Term Pool                              | \$<br>68,791,837       | \$<br>67,244,833 \$  | ; |                  | -1.79%                      | 0.69%                  |
| Campus Endowments and Long-Term Investments | \$<br>56,106,765       | \$<br>55,200,415 \$  | ; |                  | -2.30%                      | 1.69%                  |
| Medical Malpractice                         | \$<br>11,644,403       | \$<br>11,105,585 \$  | ; |                  | -4.48%                      | 1.73%                  |
| Foundation Endowments                       | \$<br>20,740,980       | \$<br>20,332,656 \$  | ; | -                | -2.49%                      | 1.26%                  |
| Debt Proceeds Pool                          | \$<br>565,192          | \$<br>568,590 \$     | ; | 1,059            | 2.40%                       | 2.40%                  |
|                                             | Beginning Market Value | Ending Market Value  |   | Accrued Interest |                             |                        |
| Totals for All Asset Pools                  | \$<br>222,183,516      | \$<br>225,887,144 \$ | ; | 73,621           |                             |                        |

University of North Texas Health Science Center Investment Portfolio Market Values as of 2/29/2020 (excludes Debt Proceeds)