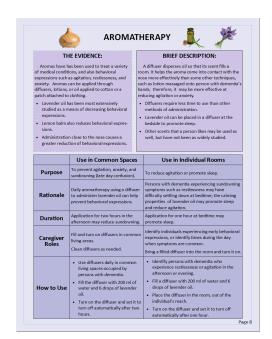

## **AROMATHERAPY**

#### How do I keep residents safe while using aromatherapy?

- If the diffuser has a cord, place it out of reach such as on a shelf that is at least 7 feet high, to make sure the cord is not a hazard and residents don't try to touch or move it
- Make sure there is no furniture under the diffuser that could be used to climb on to touch or remove the diffuser
- Diffusers can be taped shut to avoid spills
- Watch residents for signs of allergy or irritation, including sneezing, coughing, wheezing, a runny nose, or a skin rash
- If the scent seems too strong, consider diluting the oil (adding more water)

#### Why should I use aromatherapy?

 To help prevent behaviors such as agitation, anxiety, and sundowning (late day confusion)

#### How long should I use it?

 Application for two hours in the afternoon may reduce sundowning

#### How do I use the diffuser?

- Use diffusers daily in common living spaces occupied by persons with dementia
- Fill the diffuser with 200 ml of water and 6 drops of lavender oil
- Turn on the diffuser and set it to turn off automatically after two hours

#### What are other considerations I should know?

 Lavender oil can interact with sedatives such as barbiturates and anti-depressants; monitor residents who are taking these medications for unusual drowsiness

#### How do I clean the diffuser?

- Once a week, clean the inside and outside of the diffuser with alcohol wipes
- Once a month, more thoroughly clean the diffuser by running it with a vinegar solution instead of the oil; for details, see the appendix in the Care Practices for Individuals Living with Dementia: An Evidence-Based How-to Quality Improvement Guide