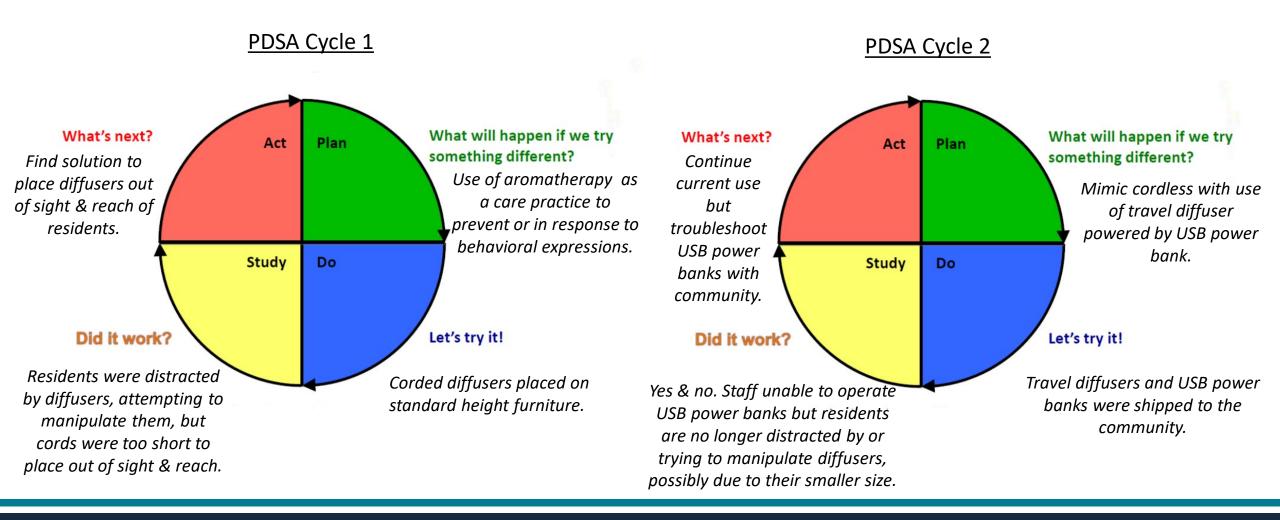

#### How do I keep residents safe while using aromatherapy?

- If the diffuser has a cord, place it out of reach such as on a shelf that is at least 7 feet high, to make sure the cord is not a hazard and residents don't try to touch or move it
- Make sure there is no furniture under the diffuser that could be used to climb on to touch or remove the diffuser
- Diffusers can be taped shut to avoid spills
- Watch residents for signs of allergy or irritation, including sneezing, coughing, wheezing, a runny nose, or a skin rash
- If the scent seems too strong, consider diluting the oil (adding more water)

#### How do I use the diffuser?

- Use diffusers daily in common living spaces occupied by persons with dementia
- Fill the diffuser with 200 ml of water and 6 drops of lavender oil
- Turn on the diffuser and set it to turn off automatically after two hours