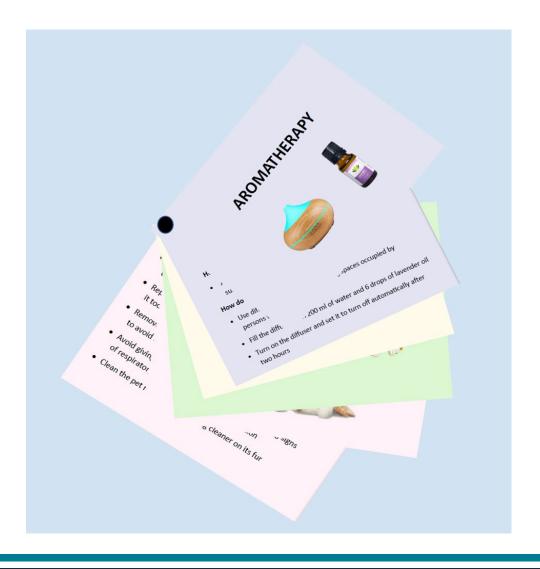

Cue cards for each care practice were placed on a ring to be carried by staff. Each card is 4.2"x5.4". Cards 1-4 shown.

# All materials are color-coded by care practice