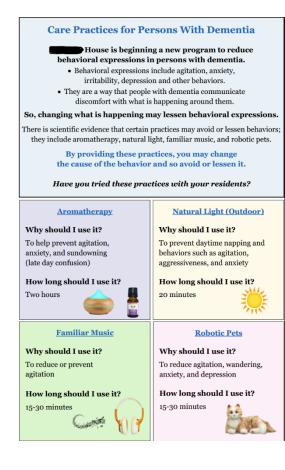

## Poster and Cue Cards

Posters summarizing the care practices were displayed in staff bathrooms and breakrooms. Color coding corresponds to the training guide and cue cards.

## **AROMATHERAPY**

#### Why should I use aromatherapy?

 To help prevent behaviors such as agitation, anxiety, and sundowning (late day confusion)

#### How long should I use it?

 Application for two hours in the afternoon may reduce sundowning

#### How do I use the diffuser?

- Use diffusers daily in common living spaces occupied by persons with dementia
- Fill the diffuser with 200 ml of water and 6 drops of lavender oil
- Turn on the diffuser and set it to turn off automatically after two hours