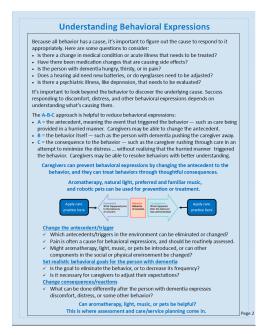

## Behavioral Expressions - Background

- Formerly referred to as behavioral and psychological symptoms of Dementia (BPSD)
- Communicate discomfort or distress and are displayed through behaviors such as agitation, apathy, anxiety, irritability, or depression.
- Commonly treated with antipsychotics, benzodiazepines, and anticonvulsant medications which are generally unadvisable due to limited evidence of effectiveness as well as increased risk of serious side effects including mortality.
- The use of psychotropics in response to behavioral expressions continues despite an FDA black box warning.

## Purpose

 The purpose of ALG Senior's GPLI Project is to employ nonpharmacologic interventions, when indicated, to reduce the incidence of behavioral expressions and thus, the use of off label drug therapy. We anticipate a decreased fall rate will accompany due to the increased fall risk associated with the common pharmacologic interventions in response to behavioral expressions.