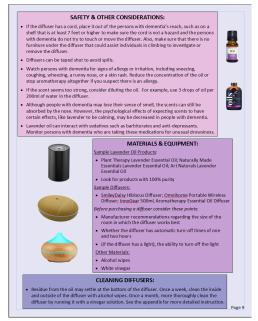

#### How do I keep residents safe while using aromatherapy?

- If the diffuser has a cord, place it out of reach such as on a shelf that is at least 7 feet high, to make sure the cord is not a hazard and residents don't try to touch or move it
- Make sure there is no furniture under the diffuser that could be used to climb on to touch or remove the diffuser
- Diffusers can be taped shut to avoid spills
- Watch residents for signs of allergy or irritation, including sneezing, coughing, wheezing, a runny nose, or a skin rash
- If the scent seems too strong, consider diluting the oil (adding more water)

#### How do I use the diffuser?

- Use diffusers daily in common living spaces occupied by persons with dementia
- Fill the diffuser with 200 ml of water and 6 drops of lavender oil
- Turn on the diffuser and set it to turn off automatically after two hours

#### How do I clean the diffuser?

- Once a week, clean the inside and outside of the diffuser with alcohol wipes
- Once a month, more thoroughly clean the diffuser by running it with a vinegar solution instead of the oil; for details, see the appendix in the Care Practices for Individuals Living with Dementia: An Evidence-Based How-to Quality Improvement Guide