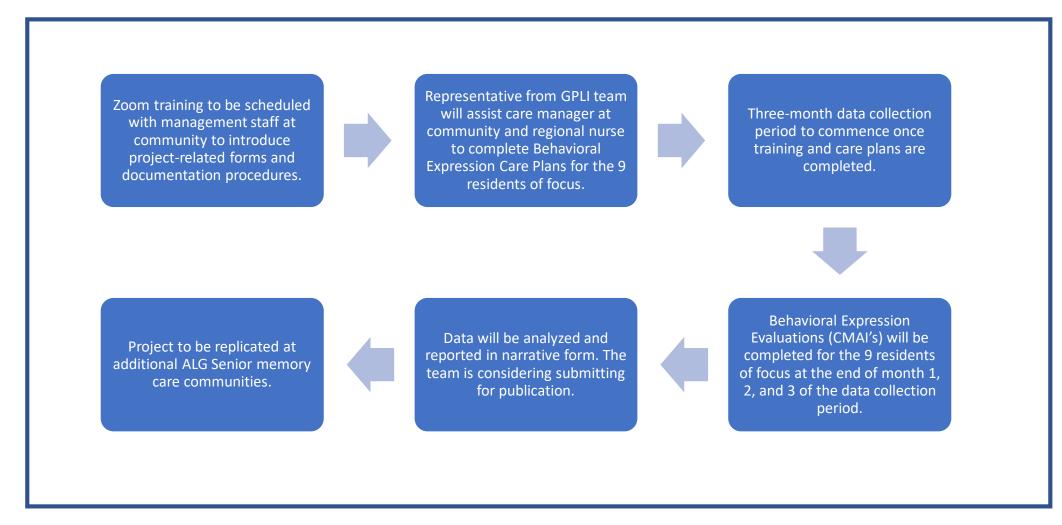

# Project Design

- Setting Memory Care Unit with a census of 34 residents
- Selection of participants
  - The Cohen-Mansfield Agitation Inventory, Long Form was used to select 9 residents of focus.
  - For the residents of focus, behavioral expressions occurring once or twice a week or more will be addressed.
- Training and Development
  - Community staff received onsite training on behavioral expressions as well as four evidence-based, nonpharmacologic care practices that can be used preventatively or responsively to behavioral expressions.
- Baseline data was collected at the commencement of the project and will be collected for the 9 residents of focus throughout the 3-month project implementation period.

# Behavioral Expression Evaluation

- The Cohen-Mansfield Agitation Inventory, Long Form was entered as a form in Matrix Care, the Electronic Health Record utilized by ALG Senior.
- The Behavioral Expression Evaluation
  was completed for all residents at the
  commencement of the project. Based on
  this data, nine residents were selected as
  residents of focus for the project.
- The Evaluation will be completed at the end of each month for the three-month data collection period.