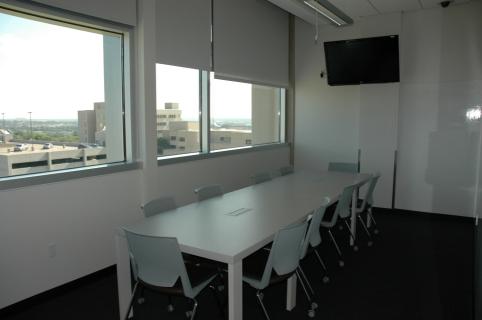

## Small Group Room MET 402, 404, 406, 410, 412, 414, 416 and 462 Conference Style Seating – Seats 10

| Equipment | There are 9 rooms that are equipped with a single LCD monitor with<br>computer connections. A paging speaker is installed for messages from the<br>control room in each conference room.    |
|-----------|---------------------------------------------------------------------------------------------------------------------------------------------------------------------------------------------|
| Network   | Wireless access is available. Network connection provides only basic internet access. ITS must be contacted for wireless internet access for non UNTHSC users.                              |
| Notes     | Students may use the rooms for quiet study rooms if they are not in use for academic classes, on a first come first serve basis. They are under surveillance 24 hours a day, 7 days a week. |