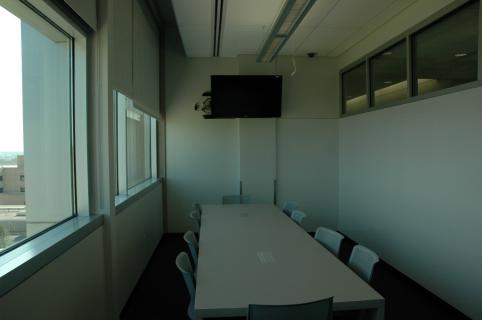

## Small Group Room MET 402, 404, 406, 410, 412, 414, 416 and 462 Conference Style Seating – Seats 10

| Equipment | There are 9 rooms that are equipped with a single LCD monitor with<br>computer connections. A paging speaker is installed for messages from the<br>control room in each conference room.    |
|-----------|---------------------------------------------------------------------------------------------------------------------------------------------------------------------------------------------|
| Network   | Wireless access is available. Network connection provides only basic internet access. ITS must be contacted for wireless internet access for non UNTHSC users.                              |
| Notes     | Students may use the rooms for quiet study rooms if they are not in use for academic classes, on a first come first serve basis. They are under surveillance 24 hours a day, 7 days a week. |